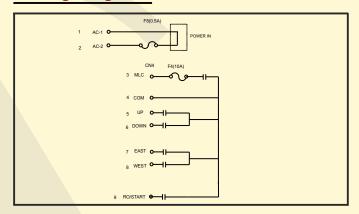

336.00Mhz)          |
| Channel Spacing                   | 25KHz                              |
| RF Power Output                   | 10m W                              |
| Coding Key                        | FFSK                               |
| Transmitting Power<br>Consumption | < 15mA                             |
| Standby Power Consumption         | < lmA                              |
| Battery Type                      | 2 AA Size Alkaline Batteries       |
| Operating Temperature             | -20°C to + 70°C                    |
| Transmitter Weight                | 275 grams (without battery)        |
| Dimensions                        | 120mm (H) x 55mm (W) x<br>25mm (B0 |
| Protection Rating                 | IP - 65                            |



#### **Wiring Diagram**



## Receiver

| RF Sensitivity                   | 0.6                                    |
|----------------------------------|----------------------------------------|
| No of Potential Free<br>Contacts | Upto 6 + Start/Stop +<br>Alarm         |
| Relays                           | Resistive Load : 5A at 230VAC or 30VDC |
| Power Requirments                | 110VAC/220VAC                          |
| Display                          | By means of LEDS                       |
| Maximum Consumption              | 100VA                                  |
| Dimensions                       | 161mm(H) x 72mm(B) x<br>52mm(W)        |
| Weight                           | Approx 1.4KG                           |
| Protection Rating                | IP-65                                  |

H. O