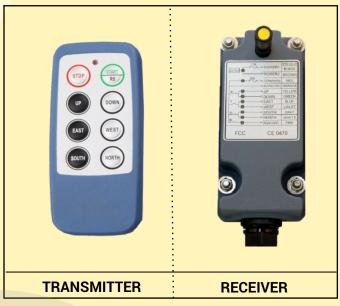

#### **Transmitter**

The rugged design of the transmitter allows the possibility to incorporate 6 single depression push button as per requirement. Transmitter status can be monitored via LED indication available on the transmitter. Body made from thermoplastic material provides resistance to harsh industrial environments. Operates with 2 AA batteries.

#### Receiver

The receiver of the system contains 8 potential free contact relays (6 + Start + Alarm) which can be configured as per the requirement. The receiver also monitors the internal circuitry and enables the user to check the Receiver status via the LED on the receiver.