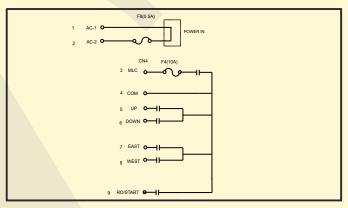

o 336.00Mhz)          |
| Channel Spacing                   | 25KHz                              |
| RF Power Output                   | 10m W                              |
| Coding Key                        | FFSK                               |
| Transmitting Power<br>Consumption | < 15mA                             |
| Standby Power Consumption         | < lmA                              |
| Battery Type                      | 2 AA Size Alkaline Batteries       |
| Operating Temperature             | -20°C to + 70°C                    |
| Transmitter Weight                | 275 grams (without battery)        |
| Dimensions                        | 120mm (H) x 55mm (W) x<br>25mm (B0 |
| Protection Rating                 | IP - 65                            |

#### **Wiring Diagram**



### Receiver

| RF Sensitivity                   | 0.6                                    |
|----------------------------------|----------------------------------------|
| No of Potential Free<br>Contacts | Upto 4 + Start/Stop +<br>Alarm         |
| Relays                           | Resistive Load : 5A at 230VAC or 30VDC |
| Power Requirments                | 110VAC/220VAC                          |
| Display                          | By means of LEDS                       |
| Maximum Consumption              | 100VA                                  |
| Dimensions                       | 161mm(H) x 72mm(B) x<br>52mm(W)        |
| Weight                           | Approx 1.4KG                           |
| Protection Rating                | IP-65                                  |

H.