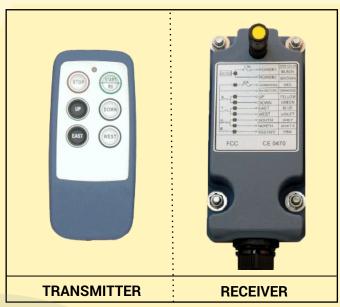

# **Transmitter**

The rugged design of the transmitter allows the possibility to incorporate 4 single depression push button as per requirement. Transmitter status can be monitored via LED indication available on the transmitter. Body made from thermoplastic material provides resistance to harsh industrial environments. Operates with 2 AA batteries.

# Receiver

The receiver of the system contains 6 potential free contact relays (4 + Start + Alarm) which can be configured as per the requirement. The receiver also contains a feedback module which continuously monitors the internal circuitry and enables the user to check the Receiver status via the LED on the receiver.